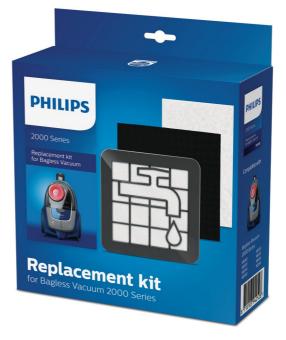

### **Replacement Kit**

- 1x Washable motor filter
- 1x Washable foam filter
- x1 Exhaust filter
- XV1220/01

### Replacement kit for Bagless Vacuum 2000 Series\* Original filter replacements from Philips

Replacement kit compatible with Bagless Vacuum 2000 Series\*. The kit contains the exhaust and motor filters. It is recommended to replace filters once a year.

#### **Philips Original accessories**

- Washable motor filter
- Washable foam inlay
- Exhaust filter

#### Contains

Exhaust filter: 1x Washable motor inlet filter: 1x Washable foam inlay: 1x

#### Suitable for:

Bagless Vacuum 2000 Series: XB2022, XB2023, XB2042, XB2062, XB2122, XB2123, XB2125, XB2142

© 2020 Koninklijke Philips N.V. All Rights reserved. Issue date 2020-04-08 Version: 1.0.1

Specifications are subject to change without notice. Trademarks are the property of Koninklijke Philips N.V. or their respective owners.